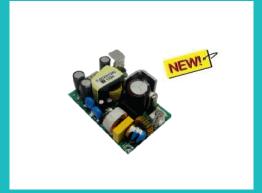

Switching Power Supply (Open Frame Power Supply, 150W, Single Output)

Switching Power Supply (65W, Single Output)

Medical Power Supply (500W, Single Output, U-channel and Enclosed type)