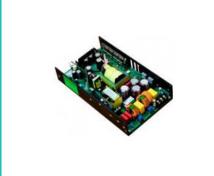

Switching Power Supply (Open Frame Power Supply, 150W, Single Output)

Switching Power Supply (65W, Single Output)

Medical Power Supply (500W, Single Output, U-channel and Enclosed type)