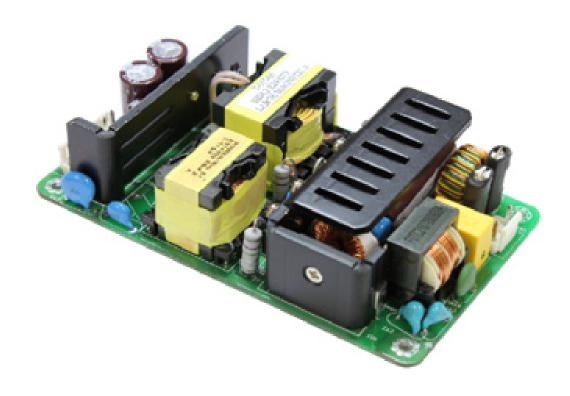

Medical Power Supply (180W, Single Output, 3"x5")

## POWER-WIN TECHNOLOGY CORP.

Tel: 886-2-26983989 Fax: 886-2-26983978 http://m.cens.com/s/power-win

Power-Win, established in 1989, is a well founded power supply manufacturer located in Taipei, Taiwan. Having first started with the PC power supply business, Power-Win has extended its product lines to include AC / DC switching adapters, open frame power supplies, DC / DC ATX converters and medical power supplies. Backed by strong, in-house R & D capabilities, Power-Win not only leads market trends by developing its own product lines, but also works with customers on OEM / ODM projects.



Switching Power Supply (Open Frame Power Supply, 150W, Single Output)



Switching Power Supply (65W, Single Output)



Medical Power Supply (500W, S