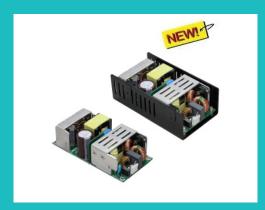

Switching Power Supply (Open Frame Power Supply, 150W, Single Output)

Switching Power Supply (65W, Single Output)

Medical Power Supply (500W, Single Output, U-channel and Enclosed type)