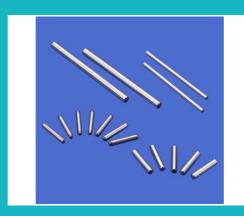

**Connecting Rod Needles** 

**Needle Rollers** 

Stud-Type Track Rollers (of metric specifications)