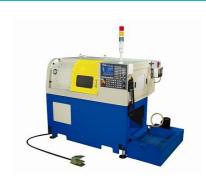

CNC Processing Machine -- CNC Lathe

NC Fully-automatic Stud Welder, Dedicated NC Machinery for

Bench Lathe(lathes both sides simultaneously

**CNC** lathe