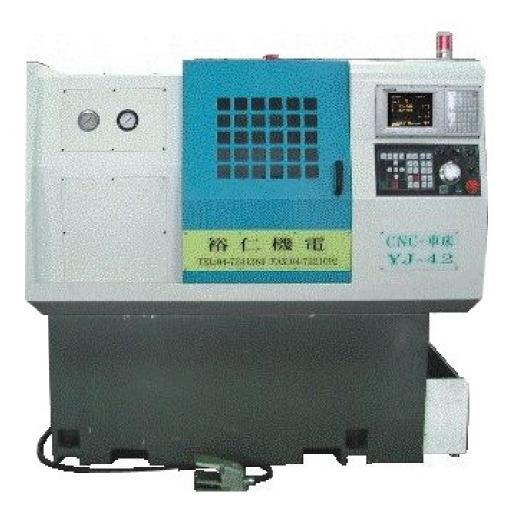

CNC Processing Machine -- CNC Lathe

NC Fully-automatic Stud Welder, Dedicated NC Machinery for

Bench Lathe(lathes both sides simultaneously

**CNC** lathe