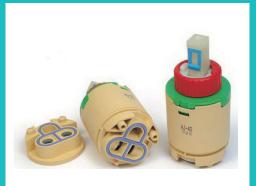

25mm Cold (Hot) Only Ceramic Cartridge

## HAIN-YO ENTERPRISES CO., LTD.

## Tel: 886-4-757-4837 Fax: 886-4-757-4817 http://m.cens.com/s/hainyo

HAIN YO CO., LTD is a specialized manufacturer in ceramic cartridge application in single lever faucet. The product is for water flow control and hot/cold water accommodation. HAIN YO has been engaged in precision ceramic cartridge R&D, introduced precision production equipment and testing facilities to make high quality and precise ceramic cartridge to customers. The products are sold locally and abroad and earning reputation



**Pressure Balance Valve** 







35mm Open Type Ceramic Cartridge