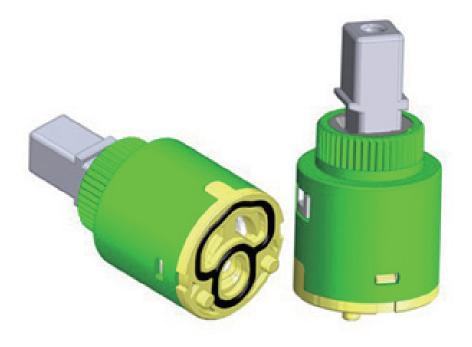

25mm Cold (Hot) Only Ceramic Cartridge

## HAIN-YO ENTERPRISES CO., LTD.

## Tel: 886-4-757-4837 Fax: 886-4-757-4817 http://m.cens.com/s/hainyo

HAIN YO CO., LTD is a specialized manufacturer in ceramic cartridge application in single lever faucet. The product is for water flow control and hot/cold water accommodation. HAIN YO has been engaged in precision ceramic cartridge R&D, introduced precision production equipment and testing facilities to make high quality and precise ceramic cartridge to customers. The products are sold locally and abroad and earning reputation



**Pressure Balance Valve** 







35mm Open Type Ceramic Cartridge