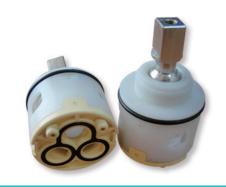

25mm Cold (Hot) Only Ceramic Cartridge

## HAIN-YO ENTERPRISES CO., LTD.

## Tel: 886-4-757-4837 Fax: 886-4-757-4817 http://m.cens.com/s/hainyo

HAIN YO CO., LTD is a specialized manufacturer in ceramic cartridge application in single lever faucet. The product is for water flow control and hot/cold water accommodation. HAIN YO has been engaged in precision ceramic cartridge R&D, introduced precision production equipment and testing facilities to make high quality and precise ceramic cartridge to customers. The products are sold locally and abroad and earning reputation



**Pressure Balance Valve** 







35mm Open Type Ceramic Cartridge