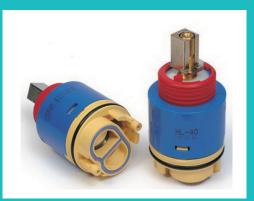

25mm Cold (Hot) Only Ceramic Cartridge

## HAIN-YO ENTERPRISES CO., LTD.

## Tel: 886-4-757-4837 Fax: 886-4-757-4817 http://m.cens.com/s/hainyo

HAIN YO CO., LTD is a specialized manufacturer in ceramic cartridge application in single lever faucet. The product is for water flow control and hot/cold water accommodation. HAIN YO has been engaged in precision ceramic cartridge R&D, introduced precision production equipment and testing facilities to make high quality and precise ceramic cartridge to customers. The products are sold locally and abroad and earning reputation



**Pressure Balance Valve** 







35mm Open Type Ceramic Cartridge