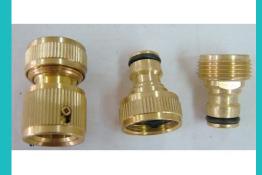

5/8"SOLID BRASS HOSE REPAIRCONNECTOR WITH 3/4" MALE END

5" BRASS ADJUSTABLE HOSE NOZZLE

1/2" BRASS REPAIR CONNECTOR

**CAR POWER WASH NOZZLE**