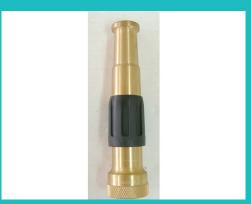

5" BRASS ADJUSTABLE HOSE NOZZLE

1/2" BRASS REPAIR CONNECTOR

**CAR POWER WASH NOZZLE**