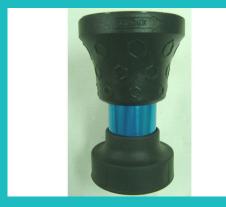

5" BRASS ADJUSTABLE HOSE NOZZLE

1/2" BRASS REPAIR CONNECTOR

**CAR POWER WASH NOZZLE**