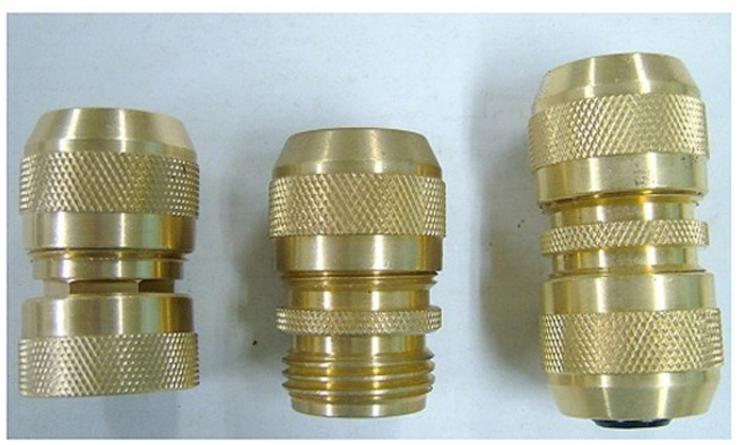

5/8"SOLID BRASS HOSE REPAIRCONNECTOR WITH 3/4" MALE END

5" BRASS ADJUSTABLE HOSE NOZZLE

1/2" BRASS REPAIR CONNECTOR

**CAR POWER WASH NOZZLE**