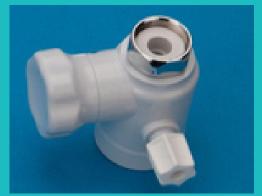

3/8" 2-way diverter valve

3/8" 2-way diverter valve

1/4" 2-way diverter valve

1/4" one-way diverter valve