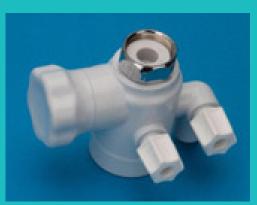

3/8" 2-way diverter valve

3/8" 2-way diverter valve

1/4" 2-way diverter valve

1/4" one-way diverter valve