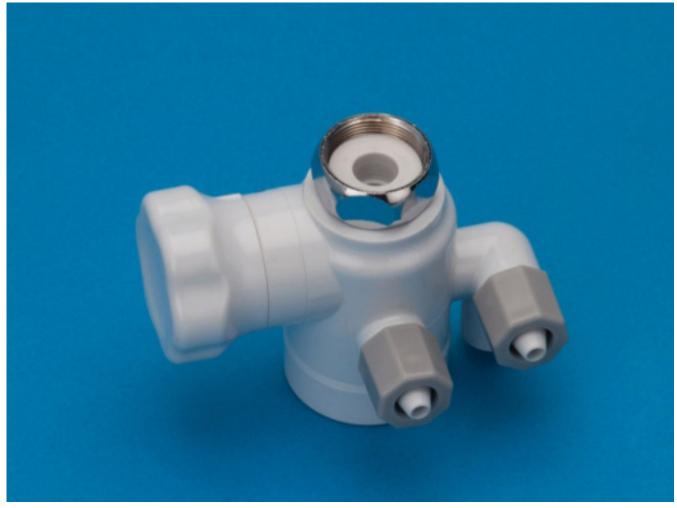

3/8" 2-way diverter valve

3/8" 2-way diverter valve

1/4" 2-way diverter valve

1/4" one-way diverter valve