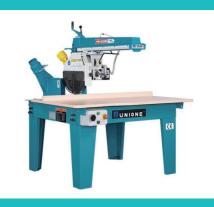

12" Right Tilting ArborTable Saw (EURO TYPE)

**Radial Arm Saw** 

Single Ended Two Heads/ Three Heads Tenon Machine