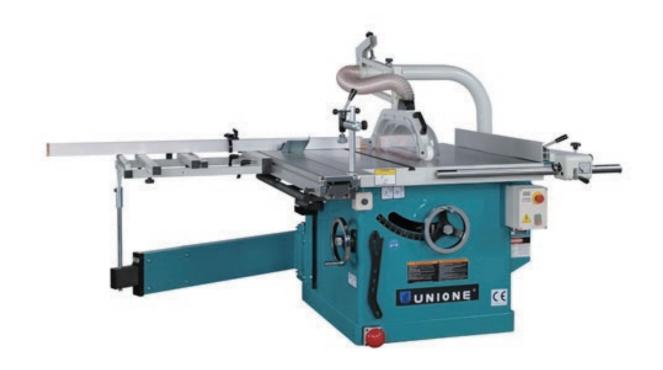

16" / 18" Right Tilting Arbor Table Saw (EURO TYPE)

## **UNION-ONE** MACHINERY CO., LTD.

Tel: 886-4-2277-6053 Fax: 886-4-2277-7579 http://m.cens.com/s/unionone

Union-One Machinery. Co., Ltd. was founded in 1989. We have been providing high-quality wood cutting circular saws and other woodworking machineries in the initial days. We are located at Taichung, Taiwan. Our products are sold worldwide, our main market is USA, Canada and United Kingdom. We own many certificates such as ISO, CSA, UL and CE.



12" Right Tilting ArborTable Saw (EURO TYPE)





**Radial Arm Saw** 

Single Ended Two Heads/ Three Heads Tenon Machine