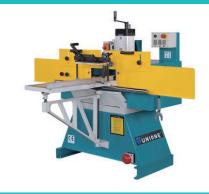

12" Right Tilting ArborTable Saw (EURO TYPE)

**Radial Arm Saw** 

Single Ended Two Heads/ Three Heads Tenon Machine