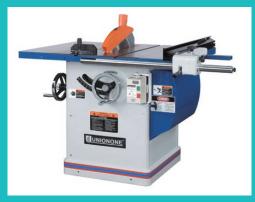

12" Right Tilting ArborTable Saw (EURO TYPE)

**Radial Arm Saw** 

Single Ended Two Heads/ Three Heads Tenon Machine