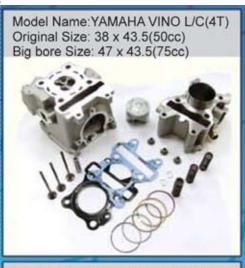

Model Name: MINARELLI A/C (O) BIGE BORE: ø48x39.2(70.9cc)





Model Name: DERBI SENDA L/C (2004) BIGE BORE: ø50x40(78.5cc)



**Engine Parts** 

## CHARMO MACHINE CO., LTD.

Tel: 886-6-593-2845 Fax: 886-6-593-7068 http://m.cens.com/s/charmo

Founded in 1983, we focus on producing cast iron internal combustion engines and cylinders for motorcycles. Over the years we've devoted ourselves to R&D and improving cylinder mechanisms and have obtained several patents for innovations from Taiwan's Bureau of Standards, Metrology & Inspection, MOEA. Our products are favorites with and well recommended by consumers and buyers from the U.S., Japan, and European countries.







Engine Parts Engine Parts Engine Parts