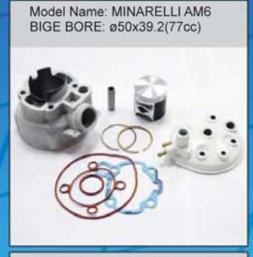

Model Name: MINARELLI A/C (O) BIGE BORE: ø48x39.2(70.9cc)





Model Name: DERBI SENDA L/C (2004) BIGE BORE: ø50x40(78.5cc)



**Engine Parts** 

## CHARMO MACHINE CO., LTD.

Tel: 886-6-593-2845 Fax: 886-6-593-7068 http://m.cens.com/s/charmo

Founded in 1983, we focus on producing cast iron internal combustion engines and cylinders for motorcycles. Over the years we've devoted ourselves to R&D and improving cylinder mechanisms and have obtained several patents for innovations from Taiwan's Bureau of Standards, Metrology & Inspection, MOEA. Our products are favorites with and well recommended by consumers and buyers from the U.S., Japan, and European countries.







Engine Parts Engine Parts Engine Parts