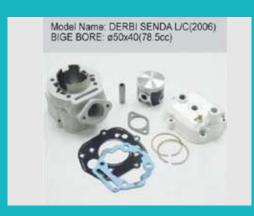

Model Name: MINARELLI A/C (O) BIGE BORE: ø48x39.2(70.9cc)

Model Name: DERBI SENDA L/C (2004) BIGE BORE: ø50x40(78.5cc)

**Engine Parts** 