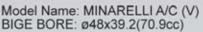

Model Name: MINARELLI A/C (O) BIGE BORE: ø48x39.2(70.9cc)

Model Name: DERBI SENDA L/C (2004) BIGE BORE: ø50x40(78.5cc)

**Engine Parts** 