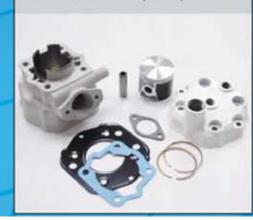

Model Name: MINARELLI A/C (O) BIGE BORE: ø48x39.2(70.9cc)





Model Name: DERBI SENDA L/C (2004) BIGE BORE: ø50x40(78.5cc)



**Engine Parts** 

## CHARMO MACHINE CO., LTD.

Tel: 886-6-593-2845 Fax: 886-6-593-7068 http://m.cens.com/s/charmo

Founded in 1983, we focus on producing cast iron internal combustion engines and cylinders for motorcycles. Over the years we've devoted ourselves to R&D and improving cylinder mechanisms and have obtained several patents for innovations from Taiwan's Bureau of Standards, Metrology & Inspection, MOEA. Our products are favorites with and well recommended by consumers and buyers from the U.S., Japan, and European countries.







Engine Parts Engine Parts Engine Parts