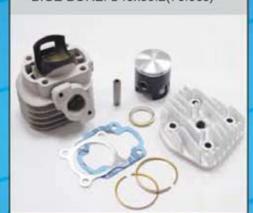

Model Name: MINARELLI A/C (O) BIGE BORE: ø48x39.2(70.9cc)

Model Name: DERBI SENDA L/C (2004) BIGE BORE: ø50x40(78.5cc)

**Engine Parts** 