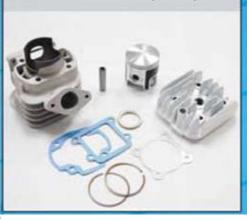

Model Name: MINARELLI A/C (O) BIGE BORE: ø48x39.2(70.9cc)





Model Name: DERBI SENDA L/C (2004) BIGE BORE: ø50x40(78.5cc)



**Engine Parts** 

## CHARMO MACHINE CO., LTD.

Tel: 886-6-593-2845 Fax: 886-6-593-7068 http://m.cens.com/s/charmo

Founded in 1983, we focus on producing cast iron internal combustion engines and cylinders for motorcycles. Over the years we've devoted ourselves to R&D and improving cylinder mechanisms and have obtained several patents for innovations from Taiwan's Bureau of Standards, Metrology & Inspection, MOEA. Our products are favorites with and well recommended by consumers and buyers from the U.S., Japan, and European countries.







Engine Parts Engine Parts Engine Parts