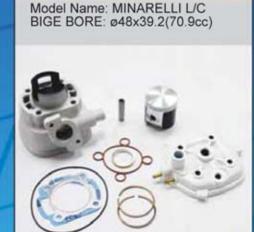

Model Name: MINARELLI A/C (O) BIGE BORE: ø48x39.2(70.9cc)

Model Name: DERBI SENDA L/C (2004) BIGE BORE: ø50x40(78.5cc)

**Engine Parts** 