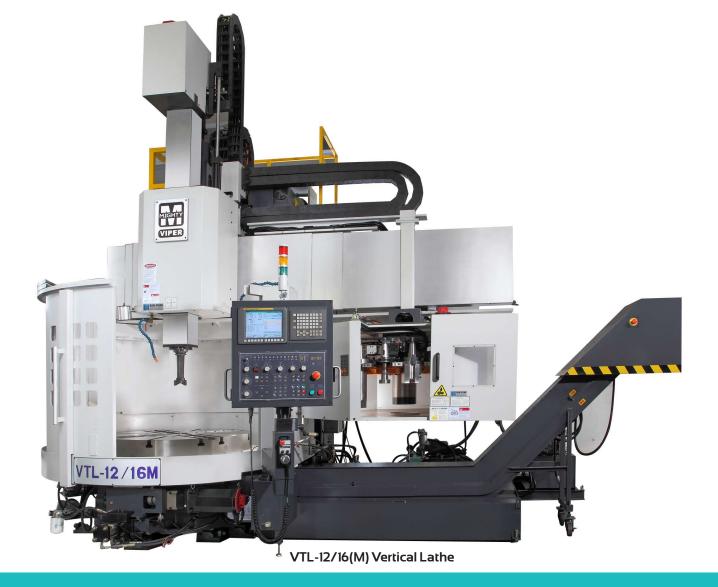

VT-11 CNC Lathe For Precision Parts (With Rotary Turret)

VT-18 High-precision CNC Lathes

VT-70A Heavy-duty Turning Center