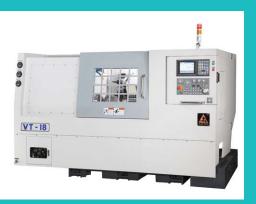

VT-11 CNC Lathe For Precision Parts (With Rotary Turret)

VT-18 High-precision CNC Lathes

VT-70A Heavy-duty Turning Center