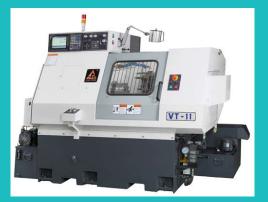

VT-11 CNC Lathe For Precision Parts (With Rotary Turret)

VT-18 High-precision CNC Lathes

VT-70A Heavy-duty Turning Center