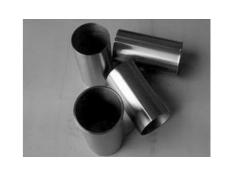

**Iron Casting Piston** 

The Sleeve With Many Windows In Wall Is For 2-Stroke Engine

**Very Thin Sleeves**