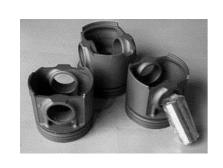

**Iron Casting Piston** 

The Sleeve With Many Windows In Wall Is For 2-Stroke Engine

**Very Thin Sleeves**