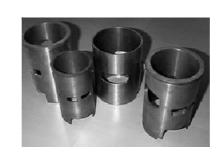

**Iron Casting Piston** 

The Sleeve With Many Windows In Wall Is For 2-Stroke Engine

**Very Thin Sleeves**