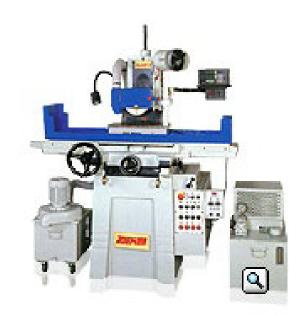

Semi Auto Precision Surface Grinding Machine

## JOEN LIH MACHINERY CO., LTD.

Tel: 886-4-2534-9475 Fax: 886-4-2533-9001 http://m.cens.com/s/joenlih

Established in 1988, Joen Lih Machinery Co., Ltd. is an experienced specialized maker of high-precision and CNC (computerized numerically controlled) surface grinding machines. To further strengthen its business prospects, Joen Lih began cooperating with a Japanese partner in 1996 to jointly develop and manufacture machines meeting the variety of special specification requirements emanating from customers worldwide. ...



Hydraulic Series Surface Grinding Machine



Auto. Down Feed Series Surface
Grinding Machine



Auto. Down Feed Series Surface Grinding Machine