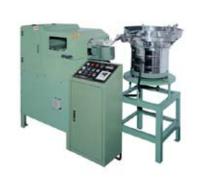

3-die 3-blow Blind Rivet / Semitubular Rivet / Bolt Former

**Blind Rivet-grinding Machine** 

**Bolt / Screw-heading Machine**