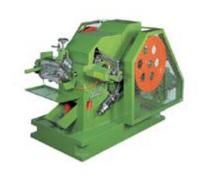

3-die 3-blow Blind Rivet / Semitubular Rivet / Bolt Former

**Blind Rivet-grinding Machine** 

**Bolt / Screw-heading Machine**