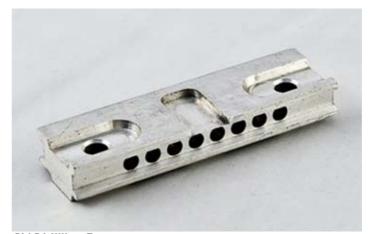

Milled Parts

Nan Dee's factories in Taiwan and China registered ISO-9001 certification in 1998 and 2001, respectively. The Chinese facility acquired ISO/TS-16949 certification in 2008 and the Taiwanese plant gained the same honor in 2010. Constant improvement, the firm claims, enables it to respond simultaneously to the changing market demands.

Using precision measuring equipment together with intelligent administration and quality-control systems, Nan Dee's advanced machines and high-efficiency processes turn out CNC-precision turned parts and milled parts.