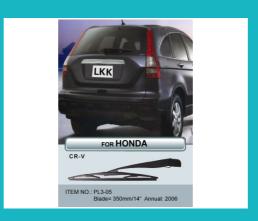

Rear Wiper (for Toyota car models)

Rear Wiper (for Honda car models)

Rear Wiper (for Suzuki car models)