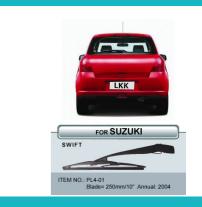

Rear Wiper (for Toyota car models)

Rear Wiper (for Honda car models)

Rear Wiper (for Suzuki car models)