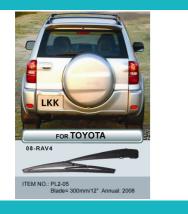

Rear Wiper (for Toyota car models)

Rear Wiper (for Honda car models)

Rear Wiper (for Suzuki car models)