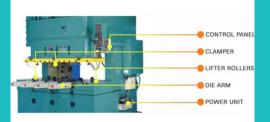

QUICK DIE CHANGE SYSTEM

PCB Fine Piercing System

Quick Die Changer Systems for Injection molding machines and mold casting machines