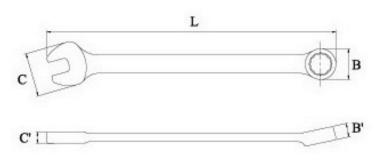

## Combination Wrench-CWE











Combination Wrench-CWE

## TEVEI INDUSTRIAL CO., LTD.

Tel: 886-4-2491-5699 Fax: 886-4-2491-3238 http://m.cens.com/s/tewei

Our company was established in 1986 and mainly on forging for hand tools.

Our company adheres to the high quality of the product and to provide customers with good service, We have set-up finished product department in 2000 and through ISO authentication in 1998 and many series of product according to DIN, ISO and ANSI standard. Finished product divide into surface finish of mirror, matte, silvering, and manganese phosphate.



Quick Combination Wrench-PTQ only 8-9(mm).



Offset Combination Wrench-FCWEG75



Offset Combination Wrench-CWEG75