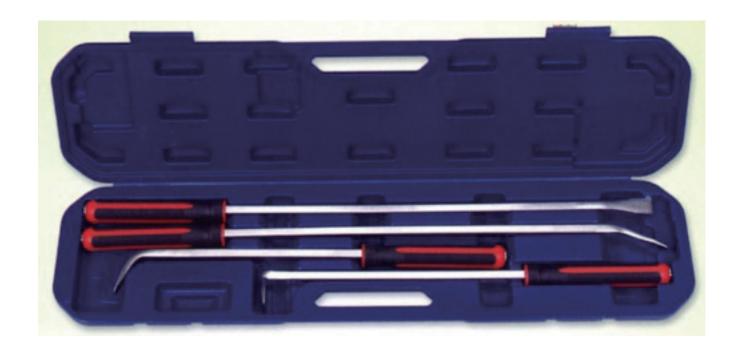

Auto repair tools

## SHOUKING ENTERPRISE CO., LTD.

Tel: 886-4-2693-4288 Fax: 886-4-2693-4266 http://m.cens.com/s/shouking

About Shou King EnterpriseWe offer precision screwdrivers and tool kits suitable for repairing automobiles, electrical equipment and various appliances. Professionals and DIYers use our Shou King-brand products. R&D capabilityShou King's strong R&D capability enables us to own over 50 patented products, which are designed using top-of-the-line CAD/CAM equipment. Over 25 years of manufacturing experience and strict quality control allow us to provide you with high-quality items.







Auto repair tools Auto repair tools Auto repair tools