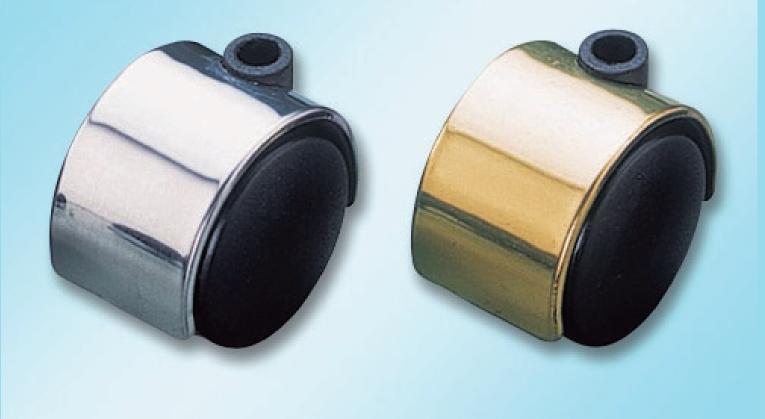

Twin-Wheel Nylon Castors (with polished chrome or brass stems)

## **KUPING** INDUSTRIAL CO., LTD.

Tel: 886-4-762-7119~0 Fax: 886-4-761-3863 http://m.cens.com/s/kuping

KU PING INDUSTRIAL CO., LTD. is dedicated in "Office Furniture and Parts & Accessories, Caster, OA Furniture Parts, Socket Stem, Bolt Stem, Twin-Wheel Nylon Castors, Castors, Plates, Furniture Parts, Furniture Glides, Appliance Rollers, Three-Dolly Wheel Castors, Adjustable Appliance Rollers, Metal Wrench Zinc Plated, Metal Bracket, Metal Castor Socket Zinc Plated, Metal Work Surface Connector Zinc Plated, Office Caster, Office Castor" with operations in Taiwan.



Twin-Wheel Nylon Castors (brake body only)



Unhooded Twin-Wheel Castors (nylon, body only)



Cylinder Twin-Wheel Castors (nylon, 38mm x 50mm, body only)