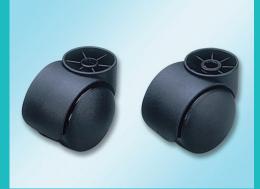

Twin-Wheel Nylon Castors (brake body only)

Unhooded Twin-Wheel Castors (nylon, body only)

Cylinder Twin-Wheel Castors (nylon, 38mm x 50mm, body only)