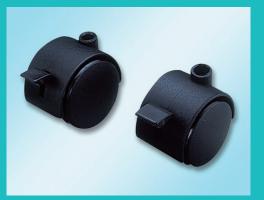

Twin-Wheel Nylon Castors (brake body only)

Unhooded Twin-Wheel Castors (nylon, body only)

Cylinder Twin-Wheel Castors (nylon, 38mm x 50mm, body only)