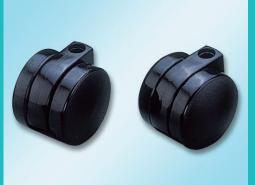

Twin-Wheel Nylon Castors (brake body only)

Unhooded Twin-Wheel Castors (nylon, body only)

Cylinder Twin-Wheel Castors (nylon, 38mm x 50mm, body only)