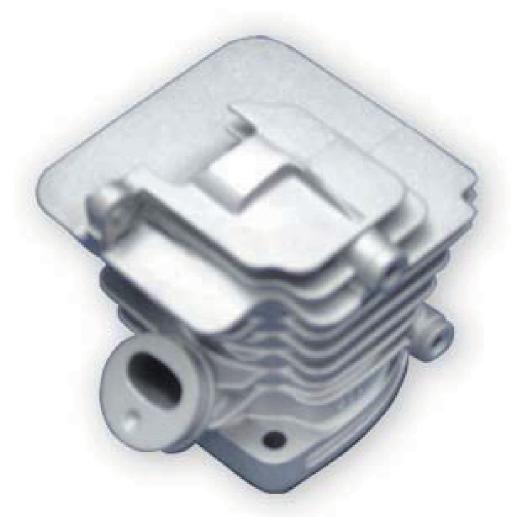

aluminum alloy parts

The aluminum alloy parts are used for lawnmower, car, motorcyclc, machinery parts; communication facility, computer, sports facility, hydranlic and pnenmatic tool parts etc.

Mechanical parts Computer parts Motorcycle parts