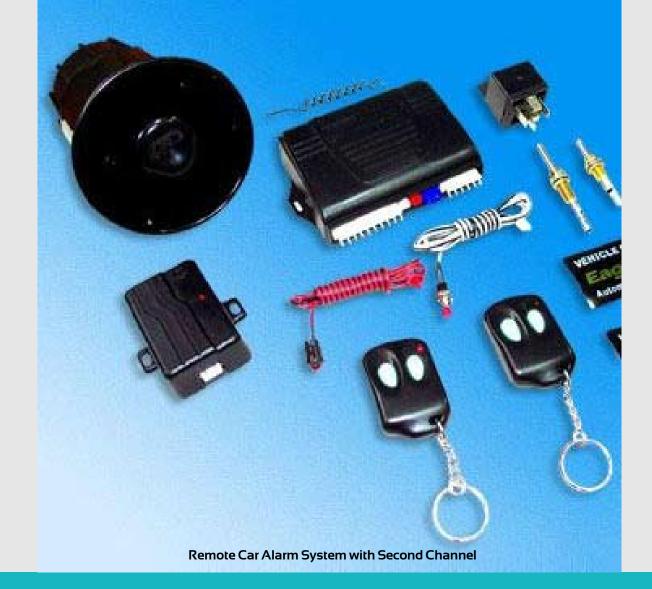

Remote Car Alarm System with Multifunction LED and Anti-Carjacking Switch

Remote Car Alarm System with Five Built-in Relays

Alarm System with Anti-Carjack Switch and PIN Code Protection