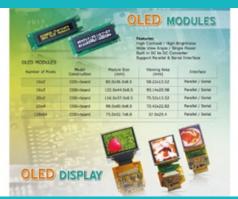

## SUNLIKE DISPLAY TECH CORP

Tel: 886-4-2534-2378 Fax: 886-4-2532-7034 http://m.cens.com/s/lcdmodules

Established in March 1996, Sunlike Display Tech. Corp. is a successfully expanding company dedicated to Design, Marketing and Manufacturing of high-quality LCD Modules here in Taiwan. Located at the Taichung Export Processing Zone, Sunlike Display has a site of over 1,000 square meters and has a production staff of 50-60 people. We incorporate Twisted Nematic (TN), Super-twisted Nematic (STN), Film Super Twisted Nematic (FSTN) and COB technology.







OLED MODULES / OLED DISPLAY



**LED TUBE LIGHT**