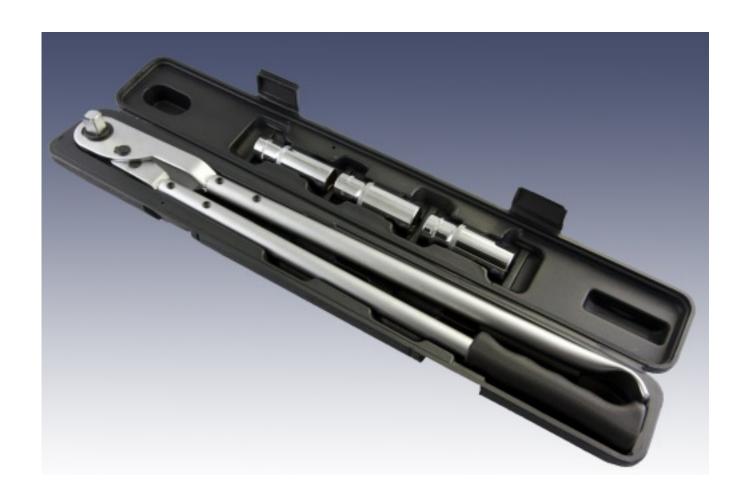

1/2" Knurled Power Lug Wrench Set (w/17", 19" 21" Socket)

## SUNVAY INDUSTRY CO., LTD.

Tel: 886-4-2271-3687 Fax: 886-4-2271-3689 http://m.cens.com/s/sunway8

Specializing in making ratchet wrenches since 1986, we continually develop and improve technologies to make production processes easier, more precise and efficient. Our company owner founded this firm backed by some 20-plus years of expertise and experience in subcontract production of torque-wrench parts and we have sophisticated facilities to enable us to turn out superior-quality products.



Gearless Reversible Polished
Ratchet Handle



3/4" Radiator spud wrench



1/2" F-shaped Handle