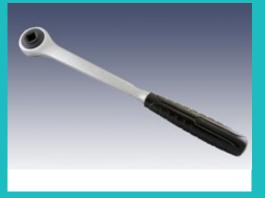

Gearless Reversible Polished
Ratchet Handle

3/4" Radiator spud wrench

1/2" F-shaped Handle