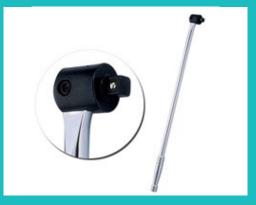

Gearless Reversible Polished
Ratchet Handle

3/4" Radiator spud wrench

1/2" F-shaped Handle