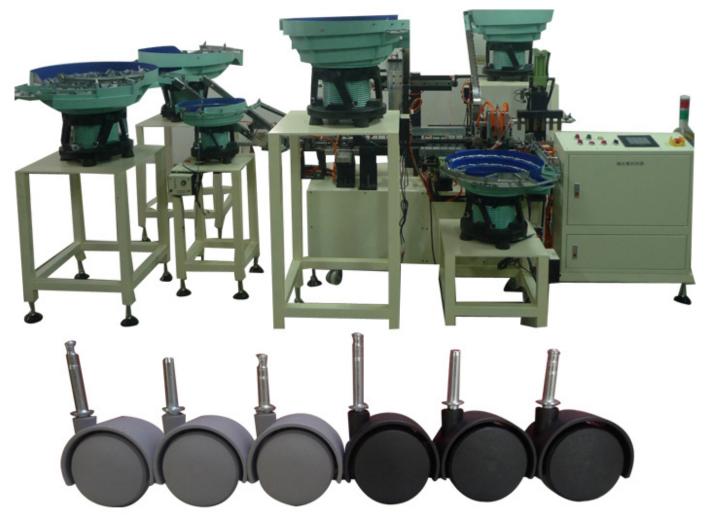

Auto Plastic Caster (5 Parts) Assembling Machine

## CHYUAN YII MACHINE WORK CO., LTD.

Tel: 886-4-762-9025 Fax: 886-4-762-9131 http://m.cens.com/s/chyuan-yii

Founded in 1985, Chyuan Yii Machine Work is a seasoned supplier who always does its utmost, known for autoaligning part feeders. Supplying popular products in Taiwan and overseas, we look forward to building opportunities with customers, making to-order automated equipment that are highly regarded in many sectors. Customer-oriented, we are the best partner for mutually-beneficial business among peers. ... {read more}



Automatic Brass-part Alignment & Orientation Feeder



**Utility-model-patented Vibrator** 



Dedicated Automatic Feeding & Assembling Machine (for 4 cosmetic parts)