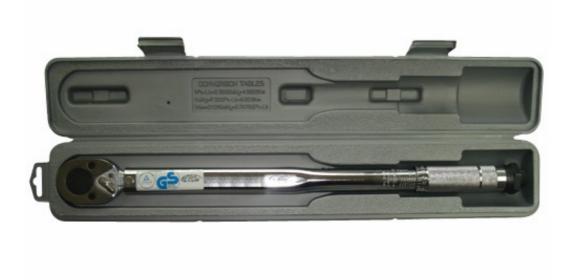

1/2"Dr. Torque Wrench

## TOOLTRUST RESOURCING CORP.

TEL:886-4-2652-6038 FAX:886-4-2633-8109 http://m.cens.com/s/tooltrust

We simply offer the TOOL you can TRUST. Based on 15 years' exporting experience and solid support from numbers of professional manufacturers, TRC (Tooltrust Resourcing Corp.) is a leading trading company in Taiwan. It's not our priority to focus on fancy photo but only on competitive price and reliable quality. The major products categories ... [more]



1/2"Dr. Wheel Master Wrench w/ Fixed Torque



1/4"Dr. x 5~25Nm (1/4" x 40~200 inch pounds)



3/8"Dr. x 10~50Nm (3/8" x 20~100 FT/LBS)