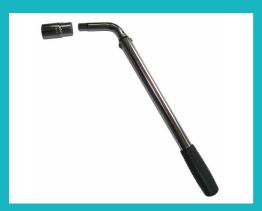

1/2"Dr. Wheel Master Wrench w/ Fixed Torque

1/4"Dr. x 5~25Nm (1/4" x 40~200 inch pounds)

3/8"Dr. x 10~50Nm (3/8" x 20~100 FT/LBS)