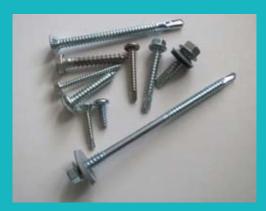

SELF DRILLING SCREW, SELF TAPPING SCREW, CUTTING SCREW, HEX HEAD WOOD SCREW

MACHINE SCREW, TAPTITE SCREW, SEMS SCREW, DRYWALL SCREW, CHIPBOARD SCREW

CONNECTING SCREW, CONFIRMATE SCREW, EURO SCREW, INSERT NUT, CAGE NUT