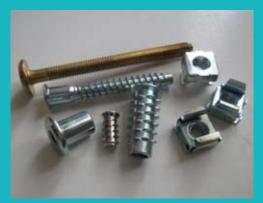

SELF DRILLING SCREW, SELF TAPPING SCREW, CUTTING SCREW, HEX HEAD WOOD SCREW

MACHINE SCREW, TAPTITE SCREW, SEMS SCREW, DRYWALL SCREW, CHIPBOARD SCREW

CONNECTING SCREW, CONFIRMATE SCREW, EURO SCREW, INSERT NUT, CAGE NUT