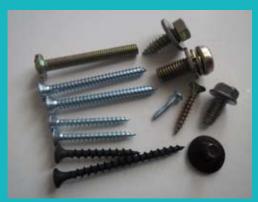

SELF DRILLING SCREW, SELF TAPPING SCREW, CUTTING SCREW, HEX HEAD WOOD SCREW

MACHINE SCREW, TAPTITE SCREW, SEMS SCREW, DRYWALL SCREW, CHIPBOARD SCREW

CONNECTING SCREW, CONFIRMATE SCREW, EURO SCREW, INSERT NUT, CAGE NUT