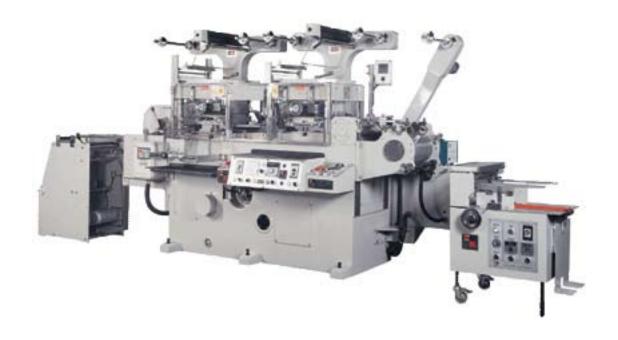

Full Rotary (Intermittent Feeding) Modular Head Label Printing Machine

Multi-Functions Label Making Machine (Flat Bed Die-Cutter for Rotary Machine)