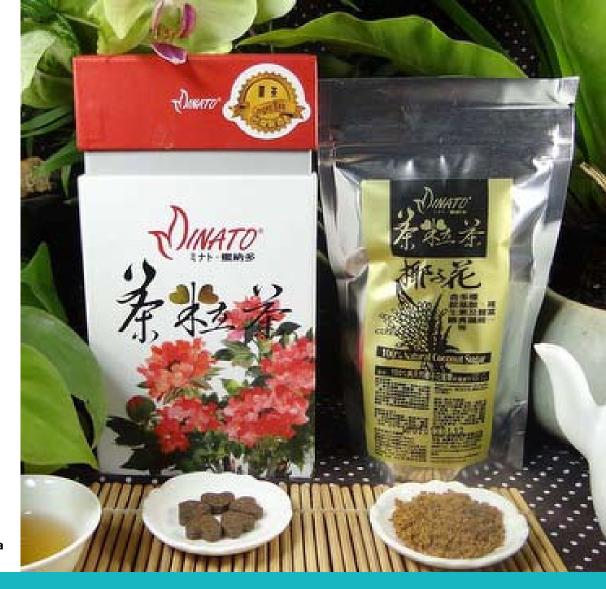

Minato (ginger black tea + coconut sugar)

## FAR SEEING ENTERPRISE LTD.

Tel: 886-2-22809098 Fax: 886-2-22805586 http://m.cens.com/s/farsee

The patented "Minato" tea, developed with our 100-year tea-cultivation expertise, is one more innovative product of the fourth-generation operator of Far Seeing. It features the essence of tea bricks of ancient China and combines Japanese tea and Zen culture as a convenient and health-enhancing tea. Our completely natural production process preserves nutrition.