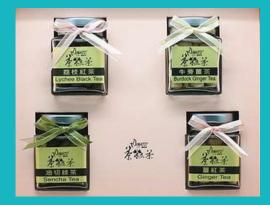

Wedding gift (assorted black tea + coffee)

Burdock ginger tea & coconut sugar

Minato (square bottle in gift pack)