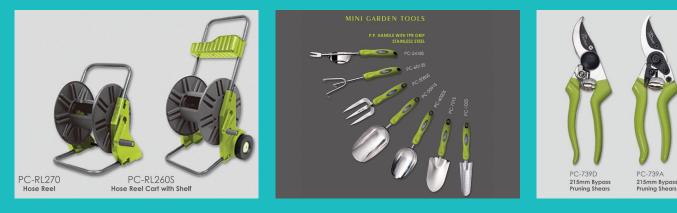

**Hose reel** 

Mini garden tool

**Pruning shears** 

PC-739E 215mm Bypass Pruning Shears