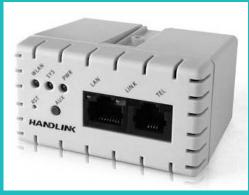

WG-604 Wireless Subscriber Gateway

PoE-2404 24-Port PoE L2 Managed Gigabit Ethernet Switch

WAP-001 In Wall Access Point