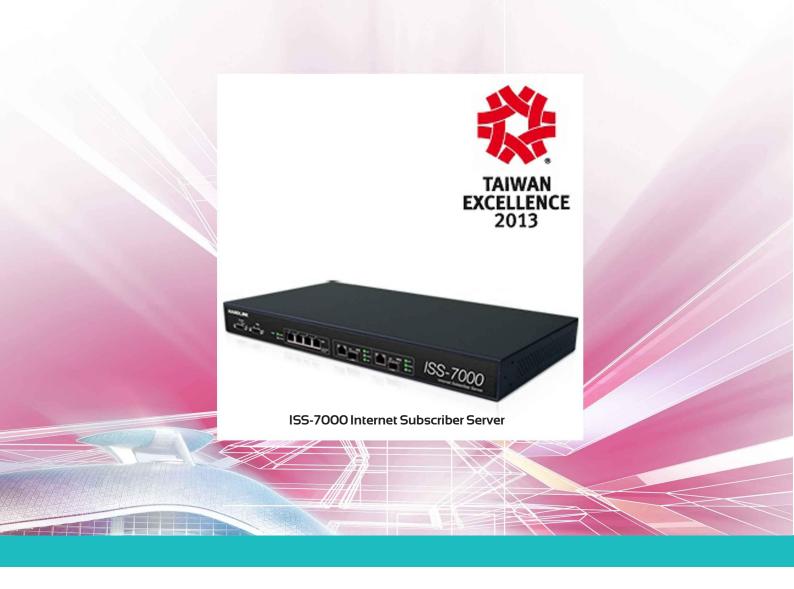

## HANDLINK TECHNOLOGIES INC.

Tel: 886-3-564-5166 Fax: 886-3-564-3922 http://m.cens.com/s/handlink

Handlink was founded in 1998 and located in Hsinchu Science-Based Industrial Park, Taiwan. With many years experiences in developing, designing and manufacturing all our products, Handlink sells our products all over the world, including North and South America, Europe, Australia, Middle East, Africa, Asia-Pacific regions. and assures our clients that they receive the finest level of craftsmanship as well as in-depth knowledge in support service.