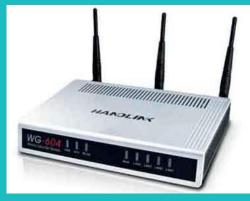

WG-604 Wireless Subscriber Gateway

PoE-2404 24-Port PoE L2 Managed Gigabit Ethernet Switch

WAP-001 In Wall Access Point