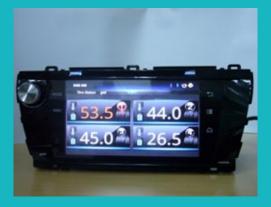

## JOSN ELECTRONIC CO., LTD.

Tel: 886-2-2999-3820 Fax: 886-2-2278-7178 http://m.cens.com/s/josn

JOSN Electronic Co., Ltd. is an ISO/TS 16949- and ISO 14001-approved factory specializing in designing, developing and manufacturing state-of-the-art wireless tire pressure monitoring systems (TPMS) for the global market.

Strong R&D capability enables us to utilize our core technology to develop the TD1000A series wireless TPMS for passenger cars etc., the TD2000A for commercial vehicles and trucks (6- to 34-wheels), and TD4000A for powered two-wheelers (PTW), as well as a series for aircrafts.







TPMS 2Din TPMS TD1400 TPMS TD2000