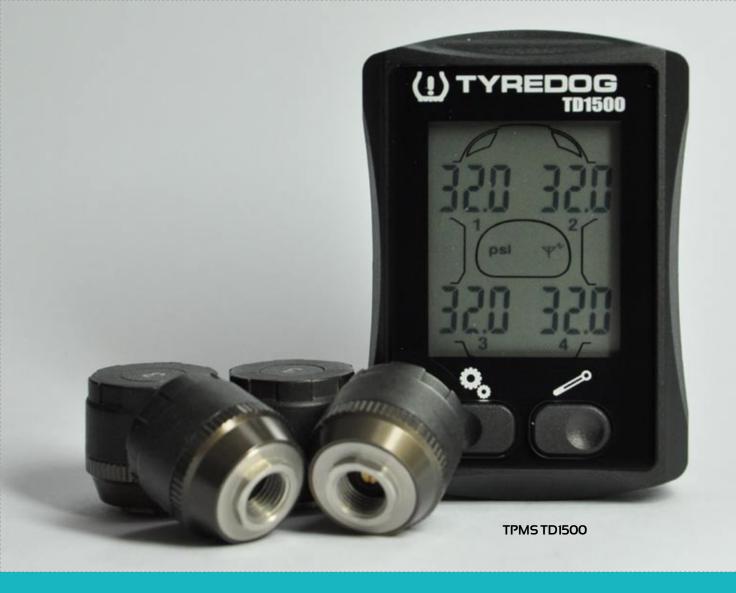

## JOSN ELECTRONIC CO., LTD.

Tel: 886-2-2999-3820 Fax: 886-2-2278-7178 http://m.cens.com/s/josn

JOSN Electronic Co., Ltd. is an ISO/TS 16949- and ISO 14001-approved factory specializing in designing, developing and manufacturing state-of-the-art wireless tire pressure monitoring systems (TPMS) for the global market.

Strong R&D capability enables us to utilize our core technology to develop the TD1000A series wireless TPMS for passenger cars etc., the TD2000A for commercial vehicles and trucks (6- to 34-wheels), and TD4000A for powered two-wheelers (PTW), as well as a series for aircrafts.







TPMS 2Din TPMS TD1400 TPMS TD2000