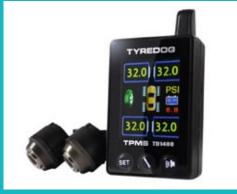

## JOSN ELECTRONIC CO., LTD.

Tel: 886-2-2999-3820 Fax: 886-2-2278-7178 http://m.cens.com/s/josn

JOSN Electronic Co., Ltd. is an ISO/TS 16949- and ISO 14001-approved factory specializing in designing, developing and manufacturing state-of-the-art wireless tire pressure monitoring systems (TPMS) for the global market.

Strong R&D capability enables us to utilize our core technology to develop the TD1000A series wireless TPMS for passenger cars etc., the TD2000A for commercial vehicles and trucks (6- to 34-wheels), and TD4000A for powered two-wheelers (PTW), as well as a series for aircrafts.







TPMS 2Din TPMS TD1400 TPMS TD2000