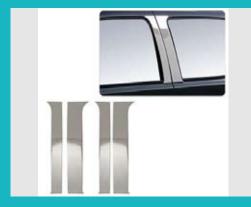

Grille (Stamped Mesh)

Window Molding, Glass Run Chanel Seal

**Door Pillar Trim**