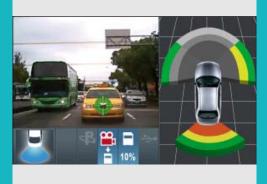

## Settings

(System Time

Recording

Security

**Motion Detect** 

Cruise View

Recording = Inabled. Every "10" Minutes Save a File.

360° high-intelligence video surveillance system

## INFORMATION TECHNOLOGY INC

Tel: 886- 2 -770-15578 Fax: 886-2-251-11291 http://m.cens.com/s/yottastor

360° high-intelligence video surveillance system- Our products are integrated with video viewing, detective radar, video tachograph (Vehicle video recorder), motion sensor, parking security and lane departure warning system (LDWS)...etc. These are all-in-one device, your best driving pal. This system provides simple and logical operation to serve drivers a safe and wonderful journey.