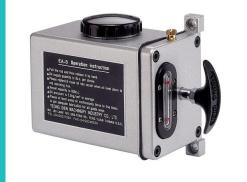

Manual Pump (Hand-Cranked Pumps)

Manual Pump Hand-pulled Pump Hand-operated Pump