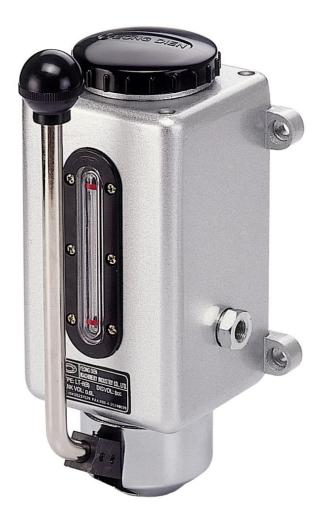

Manual Pump (Hand-Cranked Pumps)

Manual Pump Hand-pulled Pump Hand-operated Pump