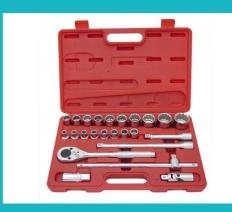

**Ratcheting Flare Nut Spanner** 

Hand Sockets, Impact Sockets & Accessories

24PC 1/2" Drive Socket Set