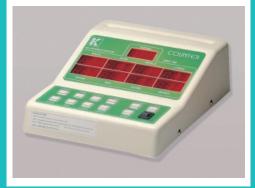

Table Top Centrifuge , 6 Tubes

Differential blood cell counter

Differential blood cell counter, electronic