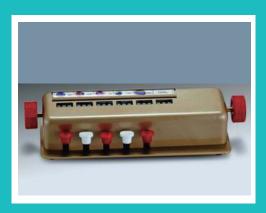

Table Top Centrifuge , 6 Tubes

Differential blood cell counter

Differential blood cell counter, electronic