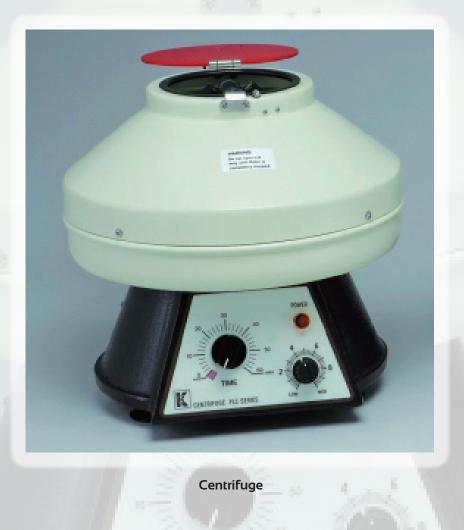

Table Top Centrifuge , 6 Tubes

Differential blood cell counter

Differential blood cell counter, electronic