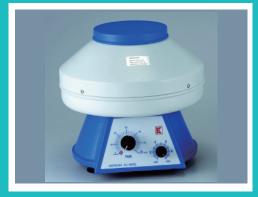

Table Top Centrifuge , 6 Tubes

Differential blood cell counter

Differential blood cell counter, electronic