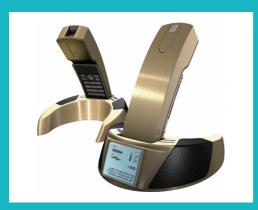

Combined Landline Phone with Bluetooth Handset and Earphone

**Metal Material Earphone** 

Real 5.1 Ch. Headset / RS Earphone with Mic