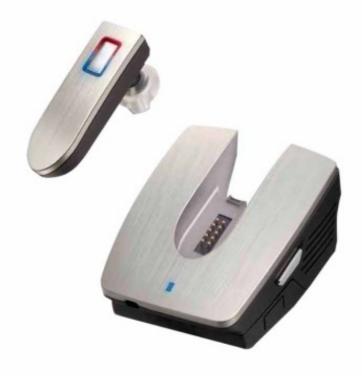

More-in One Portable Bluetooth Earphone with Docking System for Cars and Offices.

Combined Landline Phone with Bluetooth Handset and Earphone

**Metal Material Earphone** 

Real 5.1 Ch. Headset / RS Earphone with Mic