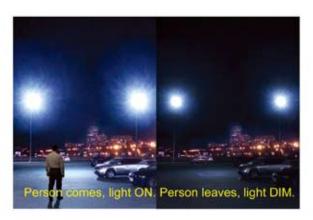

## Lighting Sensor --- AC power-controlled:

When person comes, light ON. When person leaves, light OFF.

Lighting Sensor --- DC power-controlled:

When person comes, light ON. When person leaves, light DIM.