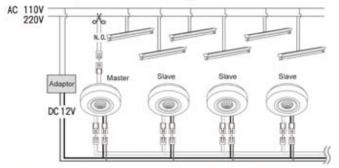

## **Energy-Saving Total Lighting Solutions**

## Lighting Sensor --- AC power-controlled:

When person comes, light ON. When person leaves, light OFF.



Lighting Sensor --- DC power-controlled:

When person comes, light ON. When person leaves, light DIM.







PIR Lighting Control System

## **JOY LIFE** ELECTRONIC CO., LTD. http://m.cens.com/s/joylife

Tel: 886-2-2698-7011 Fax: 886-2-2698-7022

JOY LIFE ELECTRONIC CO., LTD. is an ISO9001 approved company. JOY LIFE started its wireless car alarm equipments and car alarm accessories business in 1986. In 2010 we started to develop high-quality PIR lighting control product series and LED-related products in order to provide total solutions to energy saving lighting.



PIR Lighting Sensor with Transmitter



PIR Lighting Sensor with Transmitter



**Controller with Receiver**