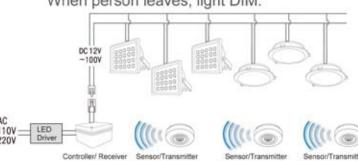

PIR Lighting Control System

PIR Lighting Sensor with Transmitter

PIR Lighting Sensor with Transmitter

**Controller with Receiver**