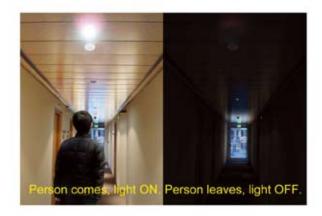

## Lighting Sensor --- AC power-controlled:

When person comes, light ON. When person leaves, light OFF.

Lighting Sensor --- DC power-controlled:

When person comes, light ON. When person leaves, light DIM.