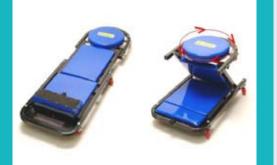

48" Length Adjustable Creeper

Car Tire Changer

800 lbs ATV-Motorcycle Lift with Air Pump