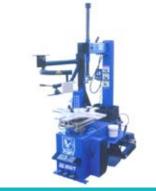

48" Length Adjustable Creeper

Car Tire Changer

800 lbs ATV-Motorcycle Lift with Air Pump