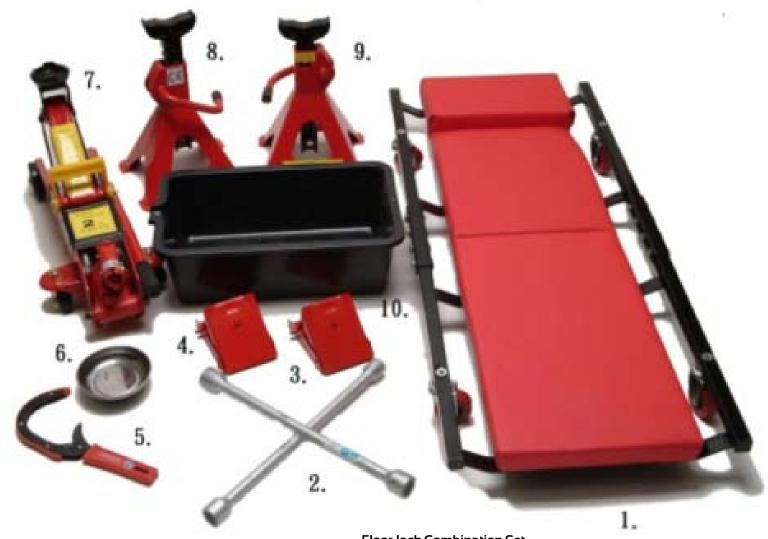

**Floor Jack Combination Set** 

## JIAMEEI Tel: 886-2-2521-2385 Fax: 886-4-724-6640 http://m.cens.com/s/carjack

Taiwan Shincheng Trading Co. was established in 1958. Initially we enjoyed No.1 reputation in the fruit and meat produces and began to develop versatility into an international operation in many production fields-- exquisite agriculture, farming, stocks and bunds, illumination, optical components, circular break switches, micro-switches, Hydraulic Equipment, Hardware and automobile parts, accessories to meet our customer's needs.







48" Length Adjustable Creeper

Car Tire Changer

800 lbs ATV-Motorcycle Lift with Air Pump