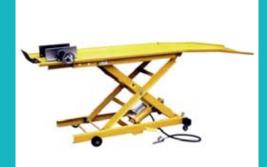

48" Length Adjustable Creeper

Car Tire Changer

800 lbs ATV-Motorcycle Lift with Air Pump