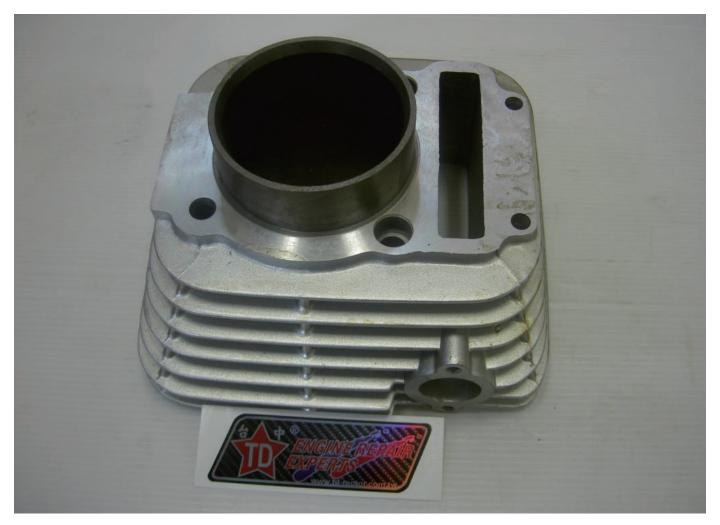

YAMAHA SR220 Big bore cylinder

## TAIDA MOTOR PART CO., LTD.

Tel: 886-4-2213-6599 Fax: 886-4-2213-1777 http://m.cens.com/s/taida

Founded in 1997, Taida Motor Part Co. specializes in making various engines as well as performance parts and accessories for motorcycles, including performance fittings, oil-cooling kits (with oil drain parts), connectors, cylinder heads, cylinder gaskets, and oil temperature gauges, which are all meticulously fabricated to ensure high compatibility and easy installation.



KYMCO GY6 oversize Cylinder Head



HONDA Sh150 Big bore cylinder



SYM Jet-power Evo Big bore cylinder