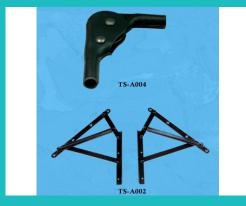

**Spring-tension Supports** 

**Ratchet Mechanism** 

Hardware Items for Fabric-covered Carports