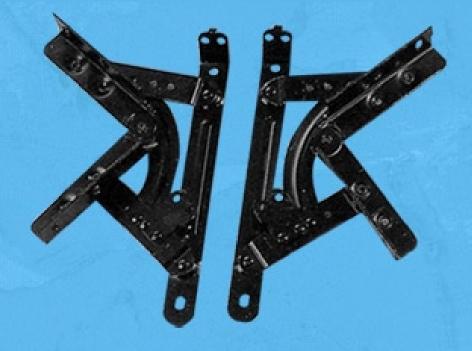

TS-A001

Spring-tension Supports

China Patented

專利號: ZL 002 253032.5

Patent Pending NO: 85204092

**Spring-tension Supports** 

**Ratchet Mechanism** 

Hardware Items for Fabric-covered Carports