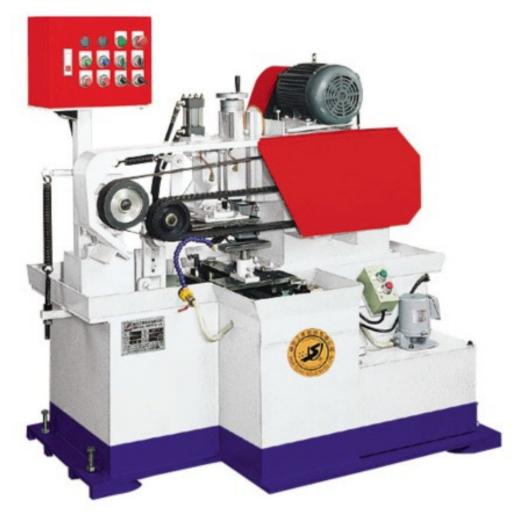

SURFACE SPECIAL GRINDING MACHINE

## **SUPER POLISH** MACHINE CO., LTD.

Tel: 886-4-2279-4510 Fax: 886-4-2277-6038 http://m.cens.com/s/superpolish

Super Polish Machine Co., Ltd. Specializes in design and manufacturing of polishing and buffing machines, it has over 20 years of dedicated research and development experience and manufacturing know-how. SUPER POLISH offers the most comprehensive range of polishing and buffing machines to meet market demands. From manual operation to fully automatic models.SUPER POLISH has designed professional machinery and provided resources that are suitable for any work pieces.....



AUTOMATIC ROTARY BUFFING MACHINE



AUTOMATIC ROBOT POLISHING & BUFFING EQUIPMENT



**VERSATILE AUTO BUFFING MACHINE**