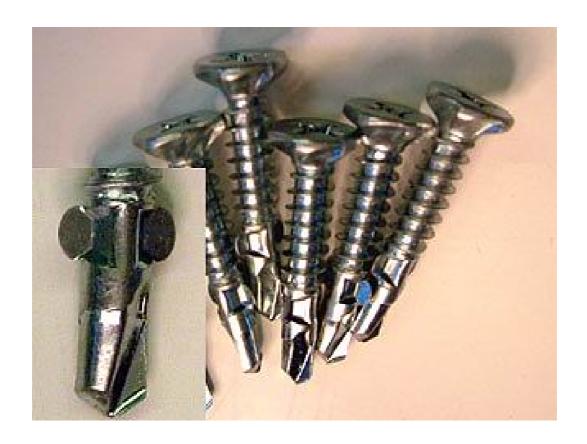

**Dual-tab Self-tapping Screw** 

## SHEI-FA ENTERPRISE CO.

TEL:886-4-2681-4303 FAX:886-4-2681-4304 http://m.cens.com/s/chph888

A specialist maker of standard self-drilling screws, we offer them in stainless-steel, ferrous and other materials with hex-washer, pan, flat and other types of heads, as well as welcome samples, schematics etc. for special, made-to-order items, which are delivered with short lead-times. Beginning in 1983 as a dedicated builder of steel structu ... [more]



Bugle-head Phillips Self-tapping Screw



Pan-head Phillips Self-tapping Screw



Pan-head Phillips Self-tapping Screw W/Washer