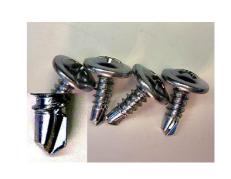

Bugle-head Phillips Self-tapping Screw

Pan-head Phillips Self-tapping Screw

Pan-head Phillips Self-tapping Screw W/Washer