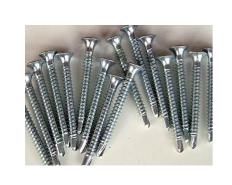

Bugle-head Phillips Self-tapping Screw

Pan-head Phillips Self-tapping Screw

Pan-head Phillips Self-tapping Screw W/Washer