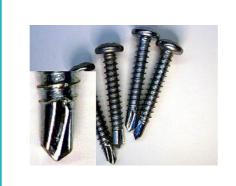

Bugle-head Phillips Self-tapping Screw

Pan-head Phillips Self-tapping Screw

Pan-head Phillips Self-tapping Screw W/Washer