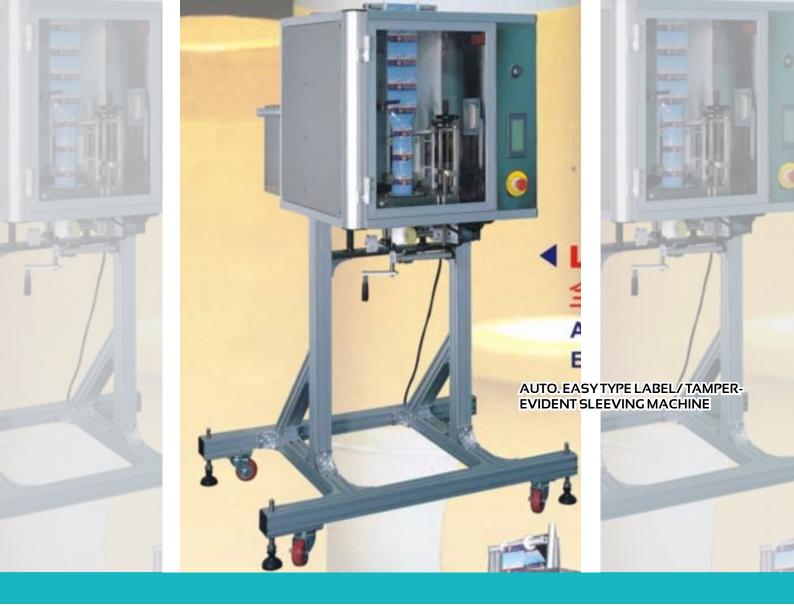

SUPER HI.-SPEED LABEL/ TAMPER-EVIDENT SLEEVING MACHINE

AUTO. LABEL/ TAMPER-EVIDENT SLEEVING MACHINE

AUTO. HI.-SPEED LABEL/ TAMPER-EVIDENT SLEEVING MACHINE