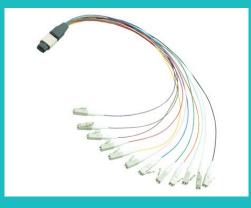

MPO fiber optical cable assemblies provide quick connection for 12 fibers with 12 channels

MPO fiber optical cable assemblies provide quick connection for 12 fibers with 12 channels

MPO fiber optical cable assemblies provide quick connection for 12 fibers with 12 channels