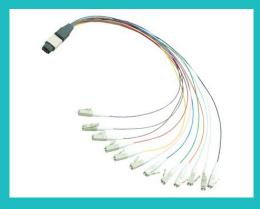

MPO fiber optical cable assemblies provide quick connection for 12 fibers with 12 channels

MPO fiber optical cable assemblies provide quick connection for 12 fibers with 12 channels

MPO fiber optical cable assemblies provide quick connection for 12 fibers with 12 channels