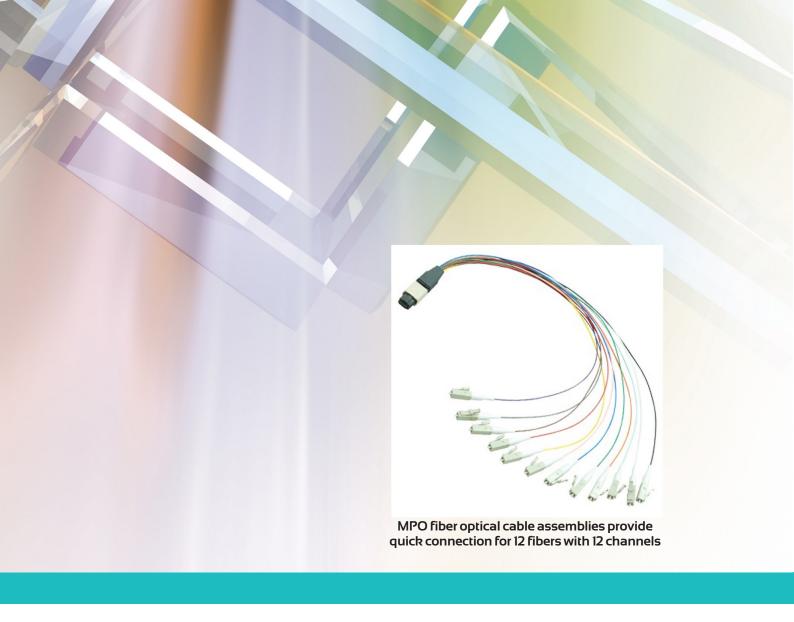

MPO fiber optical cable assemblies provide quick connection for 12 fibers with 12 channels

MPO fiber optical cable assemblies provide quick connection for 12 fibers with 12 channels

MPO fiber optical cable assemblies provide quick connection for 12 fibers with 12 channels