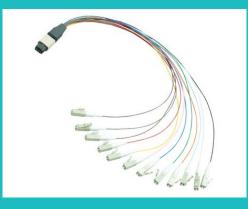

MPO fiber optical cable assemblies provide quick connection for 12 fibers with 12 channels

MPO fiber optical cable assemblies provide quick connection for 12 fibers with 12 channels

MPO fiber optical cable assemblies provide quick connection for 12 fibers with 12 channels