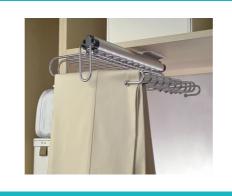

**Soho Lift With Mounting Plate** 

**Tiffino Trouser Holder** 

**ONI' Drawer-Combination, Pull-Out**