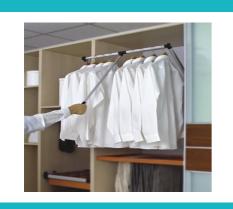

**Soho Lift With Mounting Plate** 

**Tiffino Trouser Holder** 

**ONI' Drawer-Combination, Pull-Out**