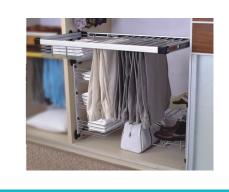

**Soho Lift With Mounting Plate** 

**Tiffino Trouser Holder** 

**ONI' Drawer-Combination, Pull-Out**