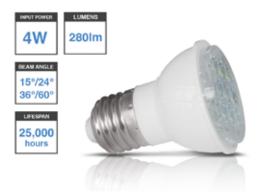

## Specifications

Light Distribution Curve

| Model         | AO-SP-C-04W  |
|---------------|--------------|
| Dimension     | Ф50×Н60mm    |
| Luminous Flux | TYP 280 lm   |
| LED Type      | SMD2835      |
| C.C.T         | 2700-6500K   |
| Input Voltage | AC100-240 V  |
| CRI           | >80          |
| Material      | PC           |
| Base          | E27/E14      |
| Beam Angle    | 15/24/36/60° |