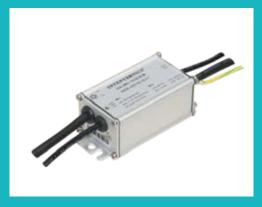

One-way, constant-current LED driver (EUC-I50SxxxDTA; STA)

Intelligent switching LED driver (WDS-ADFNx)

Exterior-mounted, constant-current LED driver (LUC-042DxxxDSM; SSM)