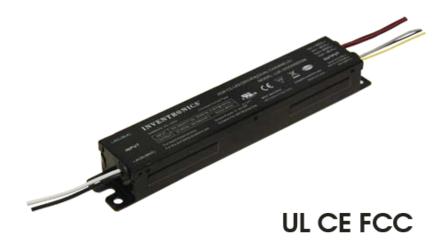

Exterior-mounted, constant-current LED driver (LUC-042DxxxDSM; SSM)

## INVENTRONICS (HANGZHOU) INC.

Tel: 86-571-56565800 Fax: 86-571-86601139 http://m.cens.com/s/inventronics

Headquartered in Hangzhou, China, Inventronics is a Sino-US, industry-academia collaborated enterprise specializing in design, manufacture and sales of high-efficiency, reliable LED drivers, backed by a provincial R&D center, a postdoctoral workstation, and a world-class, UL and TÜV-certified lab. Innovation-oriented and steadily focusing on R&D, we've built the leadership globally in the sector.



One-way, constant-current LED driver (EUC-I50SxxxDTA; STA)



Intelligent switching LED driver (WDS-ADFNx)



Exterior-mounted, constant-current LED driver (LUC-042DxxxDSM; SSM)