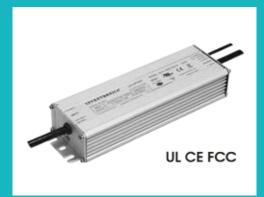

One-way, constant-current LED driver (EUC-I50SxxxDTA; STA)

Intelligent switching LED driver (WDS-ADFNx)

Exterior-mounted, constant-current LED driver (LUC-042DxxxDSM; SSM)