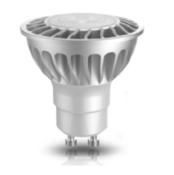

Spotlight (GU10LD)

LED T-bar Light Housing

LED Tube Light (dust-, moisture- and shatter-proof)