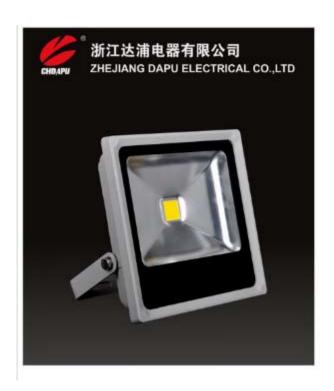

## 泛光灯系列/FLOOD LIGHT SERIES

## DP1007

输入电压 / Input voltage (V): AC110-240 頻率 / Frequency (Hz): 50-60 功率因数 / Power factor: ≥0.96 色温 / Color temp. (K): 2700-7000 显色指数 / CRI: Ra≥75 光束角 / Beam angle: 120°

工作温度 / Working temp. (°C): -20~50 工作湿度 / Working humidity (%): 10-90

IP防护等级 / IP class: IP65

**LED Series** 