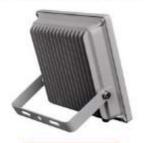

## 泛光灯系列/FLOOD LIGHT SERIES

## DP1007

输入电压 / Input voltage (V): AC110-240 頻率 / Frequency (Hz): 50-60 功率因数 / Power factor: ≥0.96 色温 / Color temp. (K): 2700-7000 显色指数 / CRI: Ra≥75 光束角 / Beam angle: 120°

工作温度 / Working temp. (°C): -20~50 工作湿度 / Working humidity (%): 10-90

IP防护等级 / IP class: IP65

**LED Series** 