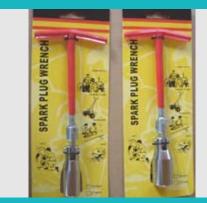

Telescopic wheel wrench

## NINGBO ZHENHAI SHUNCHI

AUTO-ACCESSORIES CO., LTD.

Tel: 86-574-8619-9630 Fax:86-574-8619-7630 http://m.cens.com/s/nbshunchi

Our company was establised in 2003, located in Ningbo, Zhejiang. We moved into new place in 2014, and now the area is more than 15000 square meters.

Our company mainly produce hand tools such as wheel wrench, cross wrench, spark plug wrench, oil filter wrench, socket tool set and many auto accessories such as license plate frame , jack, warning triangle and others. Our tenet is " strictly producing, truthfully existing; preponderant production, win together"







**Cross Rim Wrench** 

**Oil filter wrench** 

Spark plur wrench