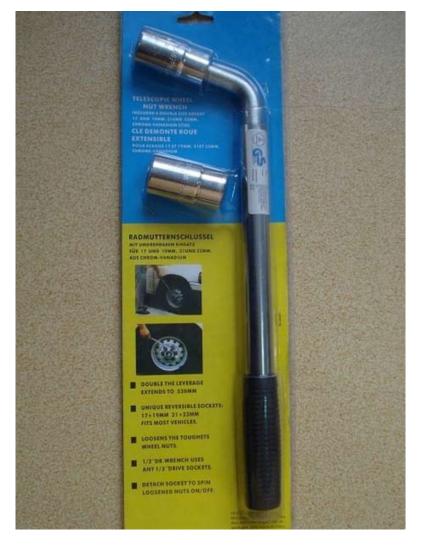

Telescopic wheel wrench

## NINGBO ZHENHAI SHUNCHI

AUTO-ACCESSORIES CO., LTD.

Tel: 86-574-8619-9630 Fax:86-574-8619-7630 http://m.cens.com/s/nbshunchi

Our company was establised in 2003, located in Ningbo, Zhejiang. We moved into new place in 2014, and now the area is more than 15000 square meters.

Our company mainly produce hand tools such as wheel wrench, cross wrench, spark plug wrench, oil filter wrench, socket tool set and many auto accessories such as license plate frame , jack, warning triangle and others. Our tenet is " strictly producing, truthfully existing; preponderant production, win together"







**Cross Rim Wrench** 

**Oil filter wrench** 

Spark plur wrench